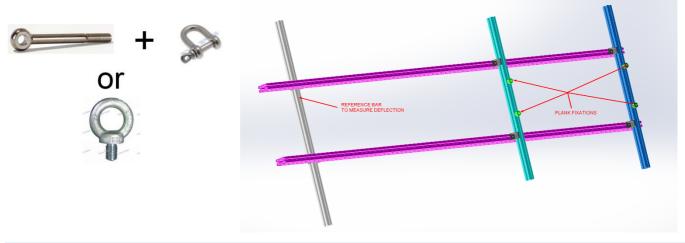

| 5000N // 5mm            | 3.5.6. e     | -                                                       |
| Bodywork gurney             | 100N // 5mm             | 3.6.2. c     | Adapter (15mm)                                          |
| Rear mainplane              | 200N // 3mm             | 3.6.3. a 6   | Adapter (50mm)                                          |
| Rear wing + trans.plates    | 2400N + 2x1000N // 15mm | 3.6.3. c3    | 6 x Adaptor(200mm) + trans.plate adaptor<br>+ ref.frame |
| Rear flap                   | 200N // 5mm(x) 10mm (z) | 3.6.3. e     | Adapter (15mm)                                          |
| Rear flap gurney            | 200N // 4mm             | 3.6.3. f     | Adapter (30mm)                                          |





Tools for splitter deflection test:



## PERIOD OF VALIDITY/APPLICATION OF THE DECISION

This decision comes into effect:

- $oxed{oxed}$  with immediate application
- ☐ from:

And is applicable:

- □ until further notice
- ☐ for the mentioned Competition(s) only