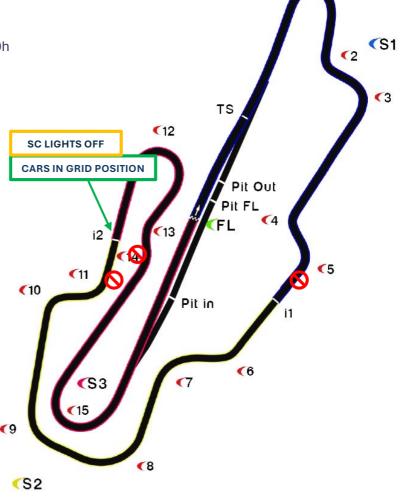

# **SPECIFIC INFORMATIONS**

Race control access: 1st floor – Staircase B Red flag access gate: in front of garages 4 / 5

Pole position: RHS

Pit entry closed light repeater: In front of box 10

**Scrutineering:** First garages at pit entry **Parc Fermé:** Start/Finish Straight

Timetable: V3

Top-4 Starting drivers meeting: Saturday 19:30h

| Center line        | 5245 m   |
|--------------------|----------|
| Int 1 at           | 1755,5 m |
| Int 2 at           | 3343 m   |
| Pit FL – Pit Out   | 56 m     |
| Start line offset  | 0        |
| Pit In to Pit Out  | 389,9 m  |
| Lap by the pits    | 5247,6 m |
| LMP3 Pit Stop time | 100 sec  |

### **Track limits**

- Cameras at T11, T14 and T15
- Any track limit reported at exit T15 will entail in the loss of the relevant and the next lap.

### Pit lane

- Red/Green light at pit exit must be respected.
- Pit entry road white line must be respected on LHS.
- Pit exit road white line must be respected on LHS.
- Before each session and for the going to the starting grid procedures, unless instructed otherwise, cars will be allowed on the working lane at -5min and to the fast lane at -3min.