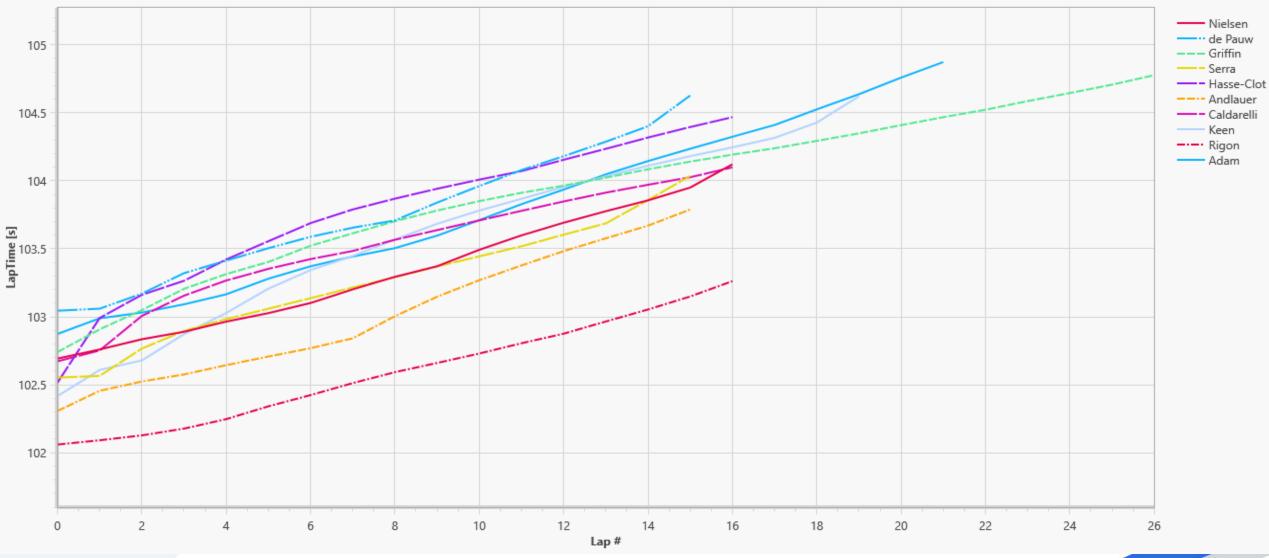

Raising average and box plot charts of the lap time are presented in the report, as well as a summary table of the computed ranking.

Data has been filtered to only keep lap times which are flying laps; in/out laps and VSC/SC laps have been removed from the purpose of this study.

The results are highly impacted by the weather condition changes during the race.

**CONFIDENTIAL - ACO COMPETITION DEPARTMENT** 

| N° | LMGT3                  | NAT |   | T | CARS                           | DRIVER 1                   |   | DRIVER 2               |   | DRIVER 3                  |   | 11 |
|----|------------------------|-----|---|---|--------------------------------|----------------------------|---|------------------------|---|---------------------------|---|----|
| 50 | FORMULA RACING         | DNK | + | G | Ferrari 296 LMGT3              | Johnny LAURSEN (DNK)       | в | Conrad LAURSEN (DNK)   | S | Nicklas NIELSEN (DNK)     | Ρ |    |
| 51 | AF CORSE               | ITA |   | G | Ferrari 296 LMGT3              | Charles-Henri SAMANI (FRA) | в | Emmanuel COLLARD (FRA) | S | Ulysse DE PAUW (BEL)      | G |    |
| 55 | SPIRIT OF RACE         | CHE | + | G | Ferrari 296 LMGT3              | Duncan CAMERON (GBR)       | В | David PEREL (ZAF)      | S | Matthew GRIFFIN (IRL)     | G |    |
| 57 | KESSEL RACING          | CHE | + | G | Ferrari 296 LMGT3              | Takeshi KIMURA (JPN)       | В | Esteban MASSON (FRA)   | S | Daniel SERRA (BRA)        | Ρ |    |
| 59 | RACING SPIRIT OF LEMAN | CHE | + | G | Aston Martin Vantage AMR LMGT3 | Derek DEBOER (USA)         | в | Casper STEVENSON (GBR) | S | Valentin HASSE CLOT (FRA) | G |    |
| 60 | PROTON COMPETITION     | DEU |   | G | Porsche 911 GT3 R LMGT3        | Claudio SCHIAVONI (CHE)    | в | Matteo CRESSONI (ITA)  | S | Julien ANDLAUER (FRA)     | G |    |
| 63 | IRON LYNX              | ITA |   | G | Lamborghini Huracan LMGT3 Evo2 | Hiroshi HAMAGUCHI (JPN)    | в | Axcil JEFFERIES (ZWE)  | S | Andrea CALDARELLI (MCO)   | P |    |
| 66 | JMW MOTORSPORT         | GBR |   | G | Ferrari 296 LMGT3              | John HARTSHORNE (GBR)      | В | Ben TUCK (GBR)         | S | Philip KEEN (GBR)         | G |    |
| 85 | IRON DAMES             | DEU |   | - | Porsche 911 GT3 R LMGT3        | Sarah BOVY (BEL)           | в | Rahel FREY (CHE)       | S | Michelle GATTING (DNK)    | G |    |
| 86 | GR RACING              | GBR |   |   | Ferrari 296 LMGT3              | Michael WAINWRIGHT (FRA)   | В | Riccardo PERA (ITA)    | S | Davide RIGON (ITA)        | Ρ |    |
| 97 | GRID MOTORSPORT BY TF  | GBR |   | G | Aston Martin Vantage AMR LMGT3 | Martin BERRY (SGP)         | В | Lorcan HANAFIN (GBR)   | S | Jonathan ADAM (GBR)       | Ρ |    |

24 ELMS BCN 4 - RACE - RA - Platinum & Gold

April 16, 2024

24 ELMS BCN 4 - RACE - RA - Bronze

April 16, 2024

April 16, 2024

Ranking

| Ranking is considering driver |
|-------------------------------|
| performance and driver        |
| consistency                   |
| Driver with less than 10 laps |
| are not taken into account    |
| (Hatching lines)              |