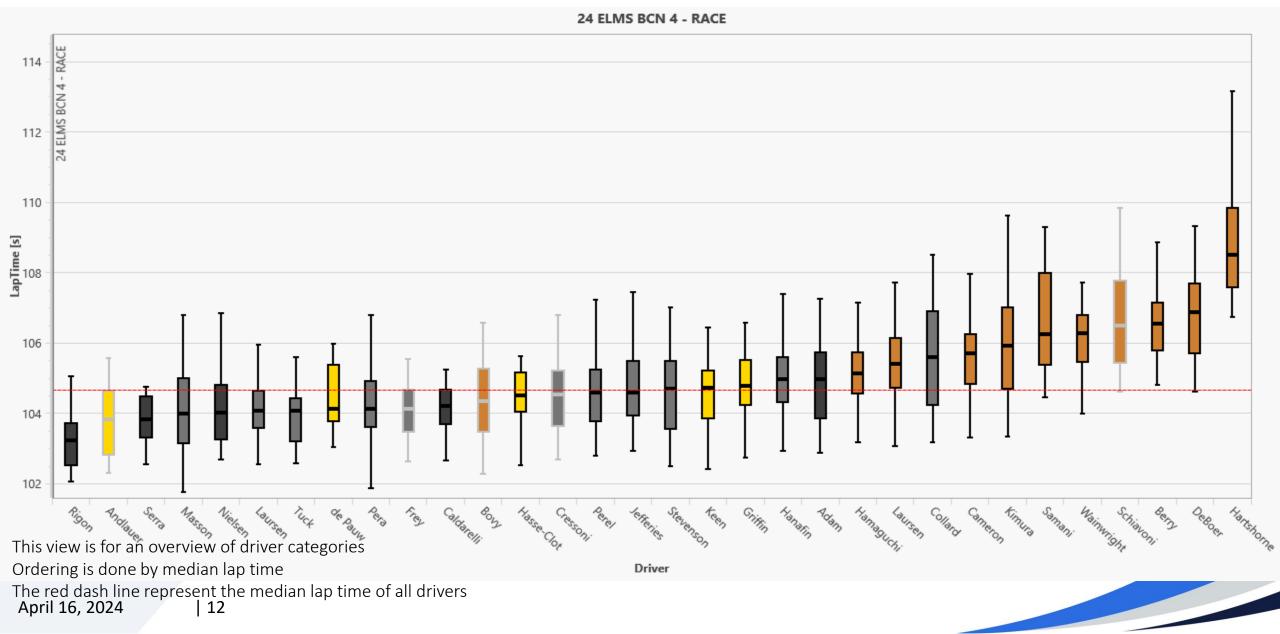

Raising average and box plot charts of the lap time are presented in the report, as well as a summary table of the computed ranking.

Data has been filtered to only keep lap times which are flying laps; in/out laps and VSC/SC laps have been removed from the purpose of this study.

The results are highly impacted by the weather condition changes during the race.

**CONFIDENTIAL - ACO COMPETITION DEPARTMENT** 

| N° | LMGT3                  | NAT |   | T | CARS                           | DRIVER 1                   |   | DRIVER 2               |   | DRIVER 3                  |   | 11 |
|----|------------------------|-----|---|---|--------------------------------|----------------------------|---|------------------------|---|---------------------------|---|----|
| 50 | FORMULA RACING         | DNK | + | G | Ferrari 296 LMGT3              | Johnny LAURSEN (DNK)       | в | Conrad LAURSEN (DNK)   | S | Nicklas NIELSEN (DNK)     | Ρ |    |
| 51 | AF CORSE               | ITA |   | G | Ferrari 296 LMGT3              | Charles-Henri SAMANI (FRA) | в | Emmanuel COLLARD (FRA) | S | Ulysse DE PAUW (BEL)      | G |    |
| 55 | SPIRIT OF RACE         | CHE | + | G | Ferrari 296 LMGT3              | Duncan CAMERON (GBR)       | В | David PEREL (ZAF)      | S | Matthew GRIFFIN (IRL)     | G |    |
| 57 | KESSEL RACING          | CHE | + | G | Ferrari 296 LMGT3              | Takeshi KIMURA (JPN)       | В | Esteban MASSON (FRA)   | S | Daniel SERRA (BRA)        | Ρ |    |
| 59 | RACING SPIRIT OF LEMAN | CHE | + | G | Aston Martin Vantage AMR LMGT3 | Derek DEBOER (USA)         | в | Casper STEVENSON (GBR) | S | Valentin HASSE CLOT (FRA) | G |    |
| 60 | PROTON COMPETITION     | DEU |   | G | Porsche 911 GT3 R LMGT3        | Claudio SCHIAVONI (CHE)    | в | Matteo CRESSONI (ITA)  | S | Julien ANDLAUER (FRA)     | G |    |
| 63 | IRON LYNX              | ITA |   | G | Lamborghini Huracan LMGT3 Evo2 | Hiroshi HAMAGUCHI (JPN)    | в | Axcil JEFFERIES (ZWE)  | S | Andrea CALDARELLI (MCO)   | P |    |
| 66 | JMW MOTORSPORT         | GBR |   | G | Ferrari 296 LMGT3              | John HARTSHORNE (GBR)      | В | Ben TUCK (GBR)         | S | Philip KEEN (GBR)         | G |    |
| 85 | IRON DAMES             | DEU |   | - | Porsche 911 GT3 R LMGT3        | Sarah BOVY (BEL)           | в | Rahel FREY (CHE)       | S | Michelle GATTING (DNK)    | G |    |
| 86 | GR RACING              | GBR |   |   | Ferrari 296 LMGT3              | Michael WAINWRIGHT (FRA)   | В | Riccardo PERA (ITA)    | S | Davide RIGON (ITA)        | Ρ |    |
| 97 | GRID MOTORSPORT BY TF  | GBR |   | G | Aston Martin Vantage AMR LMGT3 | Martin BERRY (SGP)         | В | Lorcan HANAFIN (GBR)   | S | Jonathan ADAM (GBR)       | Ρ |    |