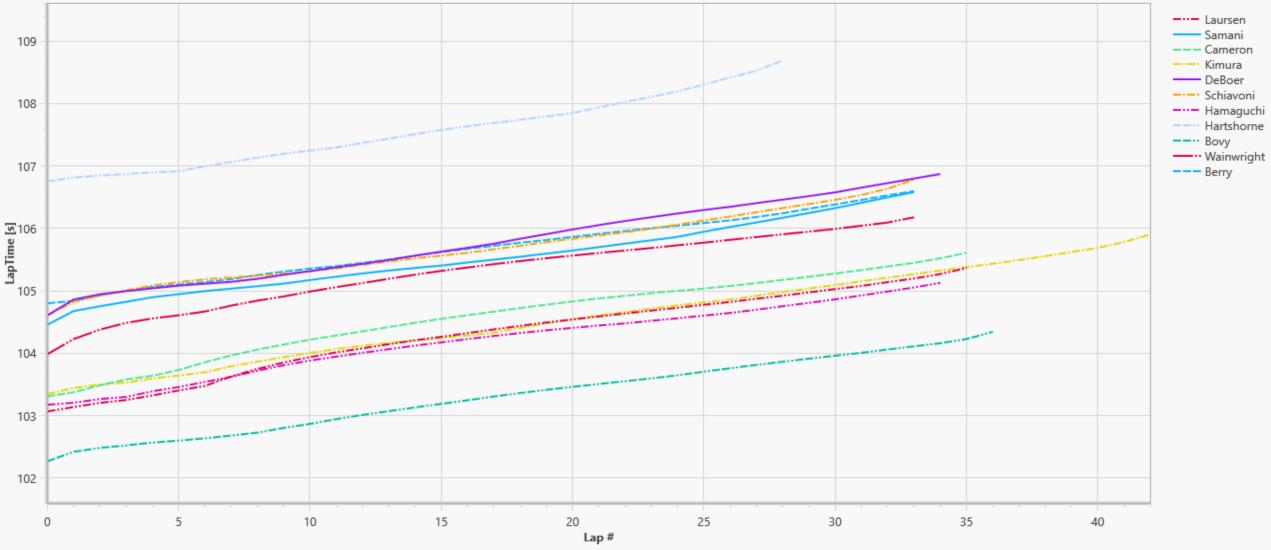

Raising average and box plot charts of the lap time are presented in the report, as well as a summary table of the computed ranking.

Data has been filtered to only keep lap times which are flying laps; in/out laps and VSC/SC laps have been removed from the purpose of this study.

The results are highly impacted by the weather condition changes during the race.

**CONFIDENTIAL - ACO COMPETITION DEPARTMENT** 

| N° | LMGT3                  | NAT |   | T | CARS                           | DRIVER 1                   |   | DRIVER 2               |   | DRIVER 3                  |   | 11 |
|----|------------------------|-----|---|---|--------------------------------|----------------------------|---|------------------------|---|---------------------------|---|----|
| 50 | FORMULA RACING         | DNK | + | G | Ferrari 296 LMGT3              | Johnny LAURSEN (DNK)       | в | Conrad LAURSEN (DNK)   | S | Nicklas NIELSEN (DNK)     | Ρ |    |
| 51 | AF CORSE               | ITA |   | G | Ferrari 296 LMGT3              | Charles-Henri SAMANI (FRA) | в | Emmanuel COLLARD (FRA) | S | Ulysse DE PAUW (BEL)      | G |    |
| 55 | SPIRIT OF RACE         | CHE | + | G | Ferrari 296 LMGT3              | Duncan CAMERON (GBR)       | В | David PEREL (ZAF)      | S | Matthew GRIFFIN (IRL)     | G |    |
| 57 | KESSEL RACING          | CHE | + | G | Ferrari 296 LMGT3              | Takeshi KIMURA (JPN)       | В | Esteban MASSON (FRA)   | S | Daniel SERRA (BRA)        | Ρ |    |
| 59 | RACING SPIRIT OF LEMAN | CHE | + | G | Aston Martin Vantage AMR LMGT3 | Derek DEBOER (USA)         | в | Casper STEVENSON (GBR) | S | Valentin HASSE CLOT (FRA) | G |    |
| 60 | PROTON COMPETITION     | DEU |   | G | Porsche 911 GT3 R LMGT3        | Claudio SCHIAVONI (CHE)    | в | Matteo CRESSONI (ITA)  | S | Julien ANDLAUER (FRA)     | G |    |
| 63 | IRON LYNX              | ITA |   | G | Lamborghini Huracan LMGT3 Evo2 | Hiroshi HAMAGUCHI (JPN)    | в | Axcil JEFFERIES (ZWE)  | S | Andrea CALDARELLI (MCO)   | P |    |
| 66 | JMW MOTORSPORT         | GBR |   | G | Ferrari 296 LMGT3              | John HARTSHORNE (GBR)      | В | Ben TUCK (GBR)         | S | Philip KEEN (GBR)         | G |    |
| 85 | IRON DAMES             | DEU |   | - | Porsche 911 GT3 R LMGT3        | Sarah BOVY (BEL)           | в | Rahel FREY (CHE)       | S | Michelle GATTING (DNK)    | G |    |
| 86 | GR RACING              | GBR |   |   | Ferrari 296 LMGT3              | Michael WAINWRIGHT (FRA)   | В | Riccardo PERA (ITA)    | S | Davide RIGON (ITA)        | Ρ |    |
| 97 | GRID MOTORSPORT BY TF  | GBR |   | G | Aston Martin Vantage AMR LMGT3 | Martin BERRY (SGP)         | В | Lorcan HANAFIN (GBR)   | S | Jonathan ADAM (GBR)       | Ρ |    |