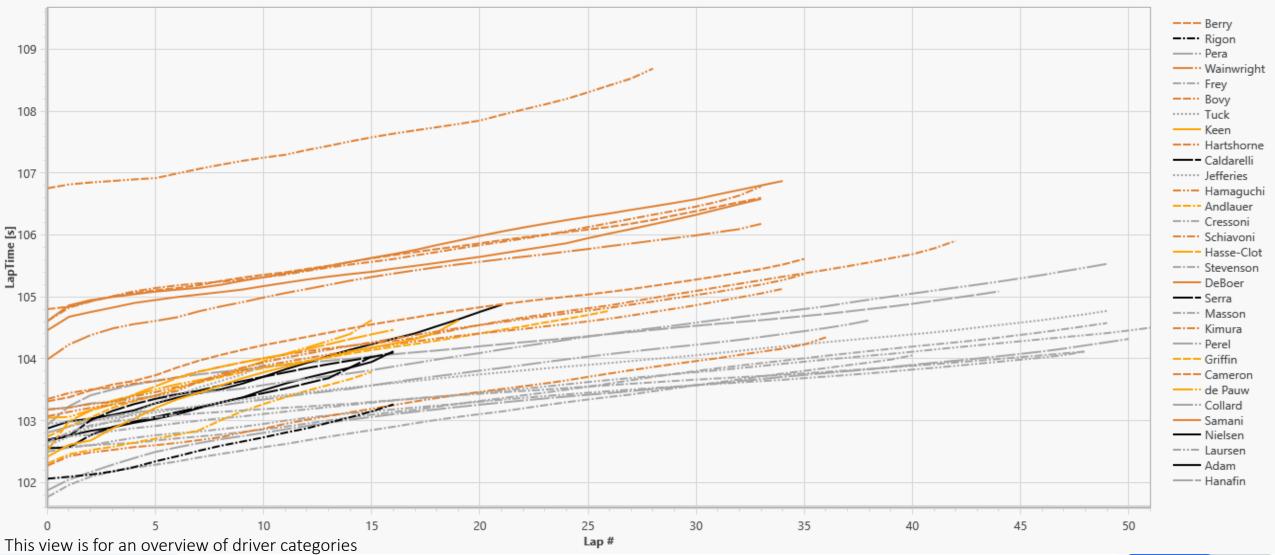

Raising average and box plot charts of the lap time are presented in the report, as well as a summary table of the computed ranking.

Data has been filtered to only keep lap times which are flying laps; in/out laps and VSC/SC laps have been removed from the purpose of this study.

24 ELMS BCN 4 - RACE - RA - Platinum & Gold

April 16, 2024

24 ELMS BCN 4 - RACE - RA - Bronze

April 16, 2024

April 16, 2024

Ranking

| Ranking is considering driver |
|-------------------------------|
| performance and driver        |
| consistency                   |
| Driver with less than 10 laps |
| are not taken into account    |
| (Hatching lines)              |