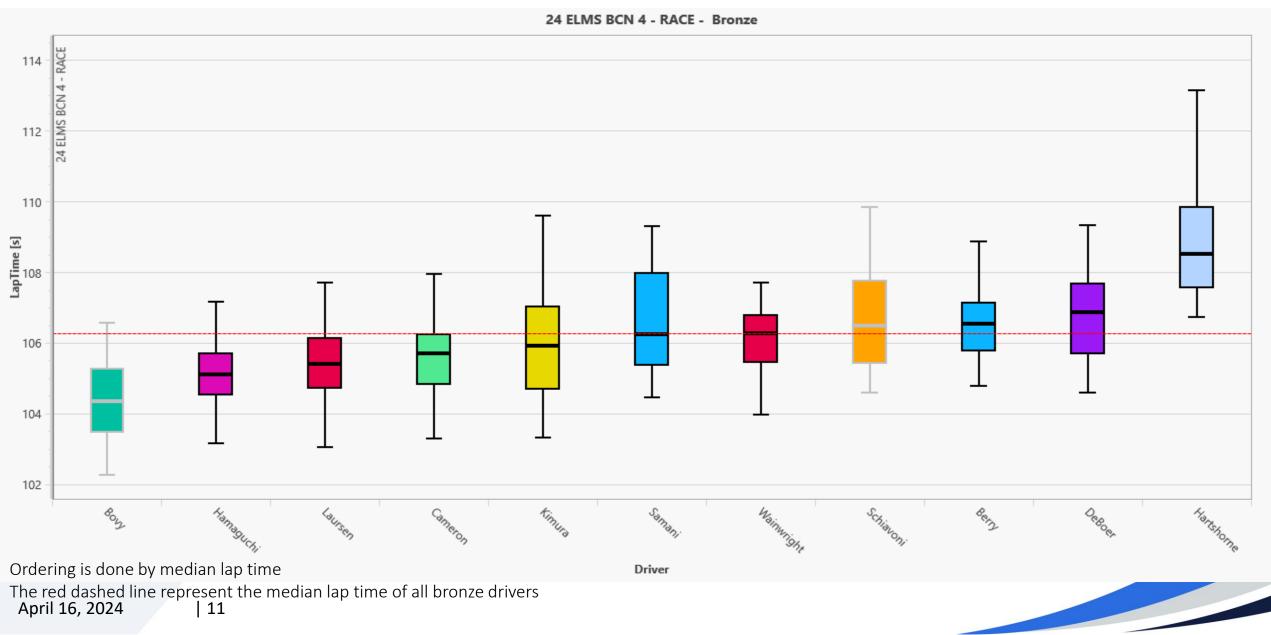

Raising average and box plot charts of the lap time are presented in the report, as well as a summary table of the computed ranking.

Data has been filtered to only keep lap times which are flying laps; in/out laps and VSC/SC laps have been removed from the purpose of this study.

The results are highly impacted by the weather condition changes during the race.

**CONFIDENTIAL - ACO COMPETITION DEPARTMENT** 

| N° | LMGT3                  | NAT |   | T | CARS                           | DRIVER 1                   |   | DRIVER 2               |   | DRIVER 3                  |   | 11 |
|----|------------------------|-----|---|---|--------------------------------|----------------------------|---|------------------------|---|---------------------------|---|----|
| 50 | FORMULA RACING         | DNK | + | G | Ferrari 296 LMGT3              | Johnny LAURSEN (DNK)       | в | Conrad LAURSEN (DNK)   | S | Nicklas NIELSEN (DNK)     | Ρ |    |
| 51 | AF CORSE               | ITA |   | G | Ferrari 296 LMGT3              | Charles-Henri SAMANI (FRA) | в | Emmanuel COLLARD (FRA) | S | Ulysse DE PAUW (BEL)      | G |    |
| 55 | SPIRIT OF RACE         | CHE | + | G | Ferrari 296 LMGT3              | Duncan CAMERON (GBR)       | В | David PEREL (ZAF)      | S | Matthew GRIFFIN (IRL)     | G |    |
| 57 | KESSEL RACING          | CHE | + | G | Ferrari 296 LMGT3              | Takeshi KIMURA (JPN)       | В | Esteban MASSON (FRA)   | S | Daniel SERRA (BRA)        | Ρ |    |
| 59 | RACING SPIRIT OF LEMAN | CHE | + | G | Aston Martin Vantage AMR LMGT3 | Derek DEBOER (USA)         | в | Casper STEVENSON (GBR) | S | Valentin HASSE CLOT (FRA) | G |    |
| 60 | PROTON COMPETITION     | DEU |   | G | Porsche 911 GT3 R LMGT3        | Claudio SCHIAVONI (CHE)    | в | Matteo CRESSONI (ITA)  | S | Julien ANDLAUER (FRA)     | G |    |
| 63 | IRON LYNX              | ITA |   | G | Lamborghini Huracan LMGT3 Evo2 | Hiroshi HAMAGUCHI (JPN)    | в | Axcil JEFFERIES (ZWE)  | S | Andrea CALDARELLI (MCO)   | P |    |
| 66 | JMW MOTORSPORT         | GBR |   | G | Ferrari 296 LMGT3              | John HARTSHORNE (GBR)      | В | Ben TUCK (GBR)         | S | Philip KEEN (GBR)         | G |    |
| 85 | IRON DAMES             | DEU |   | - | Porsche 911 GT3 R LMGT3        | Sarah BOVY (BEL)           | в | Rahel FREY (CHE)       | S | Michelle GATTING (DNK)    | G |    |
| 86 | GR RACING              | GBR |   |   | Ferrari 296 LMGT3              | Michael WAINWRIGHT (FRA)   | В | Riccardo PERA (ITA)    | S | Davide RIGON (ITA)        | Ρ |    |
| 97 | GRID MOTORSPORT BY TF  | GBR |   | G | Aston Martin Vantage AMR LMGT3 | Martin BERRY (SGP)         | В | Lorcan HANAFIN (GBR)   | S | Jonathan ADAM (GBR)       | Ρ |    |