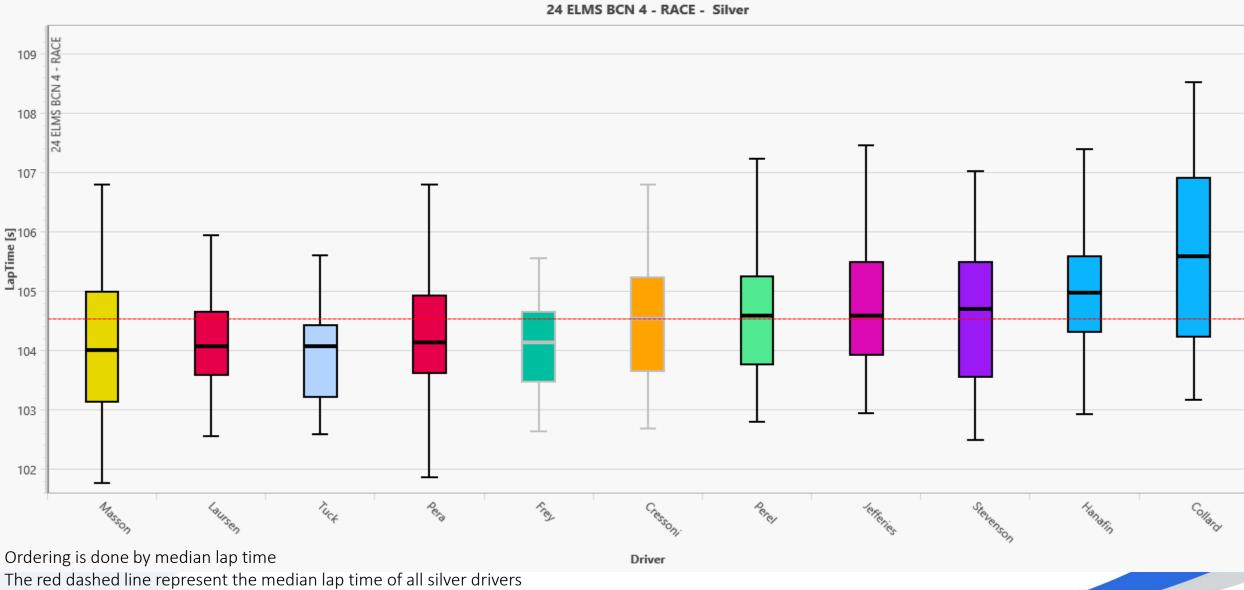

Raising average and box plot charts of the lap time are presented in the report, as well as a summary table of the computed ranking.

Data has been filtered to only keep lap times which are flying laps; in/out laps and VSC/SC laps have been removed from the purpose of this study.

The results are highly impacted by the weather condition changes during the race.

**CONFIDENTIAL - ACO COMPETITION DEPARTMENT** 

| N° | LMGT3                  | NAT |   | T | CARS                           | DRIVER 1                   |   | DRIVER 2               |   | DRIVER 3                  |   | 11 |
|----|------------------------|-----|---|---|--------------------------------|----------------------------|---|------------------------|---|---------------------------|---|----|
| 50 | FORMULA RACING         | DNK | + | G | Ferrari 296 LMGT3              | Johnny LAURSEN (DNK)       | в | Conrad LAURSEN (DNK)   | S | Nicklas NIELSEN (DNK)     | Ρ |    |
| 51 | AF CORSE               | ITA |   | G | Ferrari 296 LMGT3              | Charles-Henri SAMANI (FRA) | в | Emmanuel COLLARD (FRA) | S | Ulysse DE PAUW (BEL)      | G |    |
| 55 | SPIRIT OF RACE         | CHE | + | G | Ferrari 296 LMGT3              | Duncan CAMERON (GBR)       | В | David PEREL (ZAF)      | S | Matthew GRIFFIN (IRL)     | G |    |
| 57 | KESSEL RACING          | CHE | + | G | Ferrari 296 LMGT3              | Takeshi KIMURA (JPN)       | В | Esteban MASSON (FRA)   | S | Daniel SERRA (BRA)        | Ρ |    |
| 59 | RACING SPIRIT OF LEMAN | CHE | + | G | Aston Martin Vantage AMR LMGT3 | Derek DEBOER (USA)         | в | Casper STEVENSON (GBR) | S | Valentin HASSE CLOT (FRA) | G |    |
| 60 | PROTON COMPETITION     | DEU |   | G | Porsche 911 GT3 R LMGT3        | Claudio SCHIAVONI (CHE)    | в | Matteo CRESSONI (ITA)  | S | Julien ANDLAUER (FRA)     | G |    |
| 63 | IRON LYNX              | ITA |   | G | Lamborghini Huracan LMGT3 Evo2 | Hiroshi HAMAGUCHI (JPN)    | в | Axcil JEFFERIES (ZWE)  | S | Andrea CALDARELLI (MCO)   | P |    |
| 66 | JMW MOTORSPORT         | GBR |   | G | Ferrari 296 LMGT3              | John HARTSHORNE (GBR)      | В | Ben TUCK (GBR)         | S | Philip KEEN (GBR)         | G |    |
| 85 | IRON DAMES             | DEU |   | - | Porsche 911 GT3 R LMGT3        | Sarah BOVY (BEL)           | в | Rahel FREY (CHE)       | S | Michelle GATTING (DNK)    | G |    |
| 86 | GR RACING              | GBR |   |   | Ferrari 296 LMGT3              | Michael WAINWRIGHT (FRA)   | В | Riccardo PERA (ITA)    | S | Davide RIGON (ITA)        | Ρ |    |
| 97 | GRID MOTORSPORT BY TF  | GBR |   | G | Aston Martin Vantage AMR LMGT3 | Martin BERRY (SGP)         | В | Lorcan HANAFIN (GBR)   | S | Jonathan ADAM (GBR)       | Ρ |    |