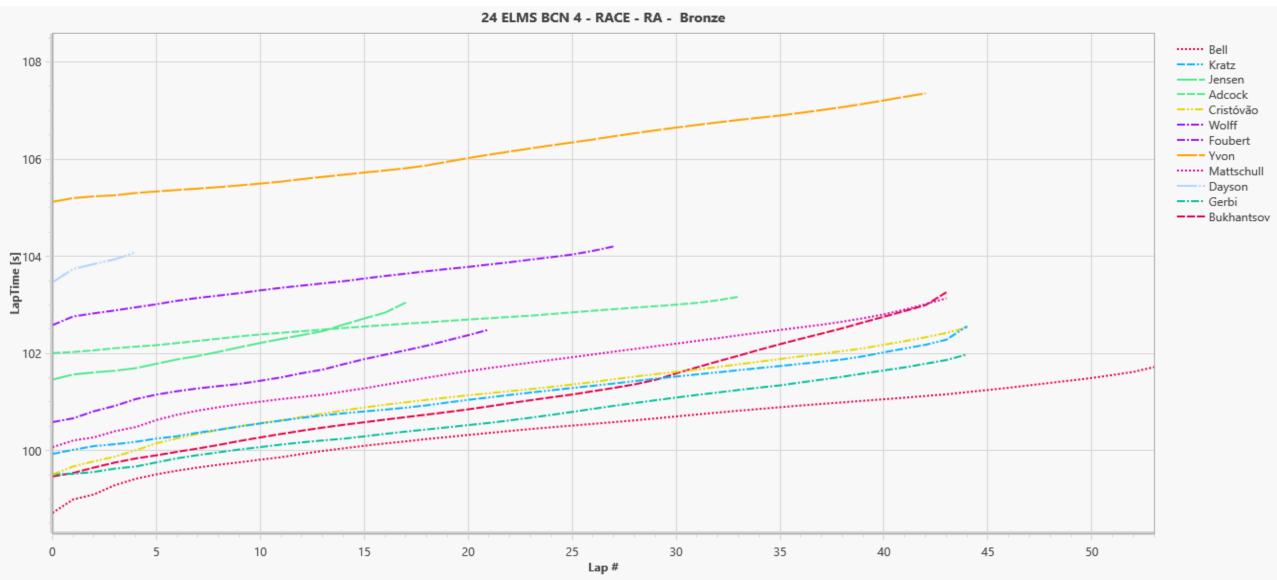

Raising average and box plot charts of the lap time are presented in the report, as well as a summary table of the computed ranking.

Data has been filtered to only keep lap times which are flying laps; in/out laps and VSC/SC laps have been removed from the purpose of this study.

The red dashed line represent the median lap time of all bronze drivers April 16, 2024 | 9

The red dash line represent the median lap time of all drivers April 16, 2024 | 10

Ranking is considering driver performance and driver consistency
Driver with less than 10 laps are not taken into account (Hatching lines)