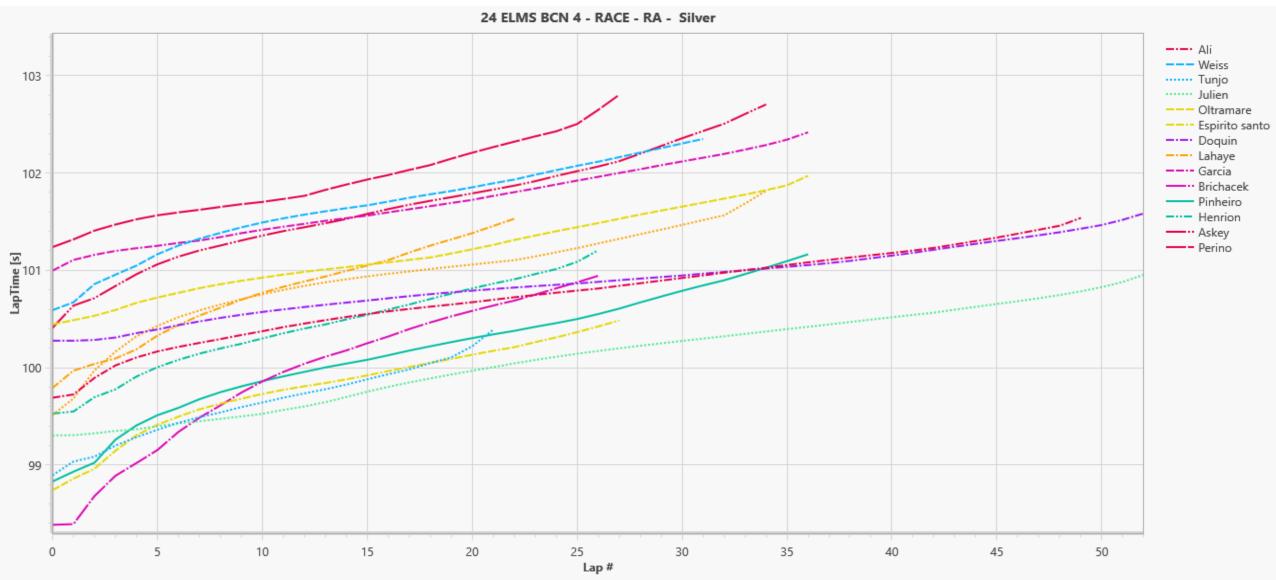

Raising average and box plot charts of the lap time are presented in the report, as well as a summary table of the computed ranking.

Data has been filtered to only keep lap times which are flying laps; in/out laps and VSC/SC laps have been removed from the purpose of this study.

B: Best lap time

B20%: Best 20 % average lap time

Ordering is done by median lap time

Driver

The red dashed line represent the median lap time of all silver drivers 8 |

April 16, 2024

Ordering is done by median lap time