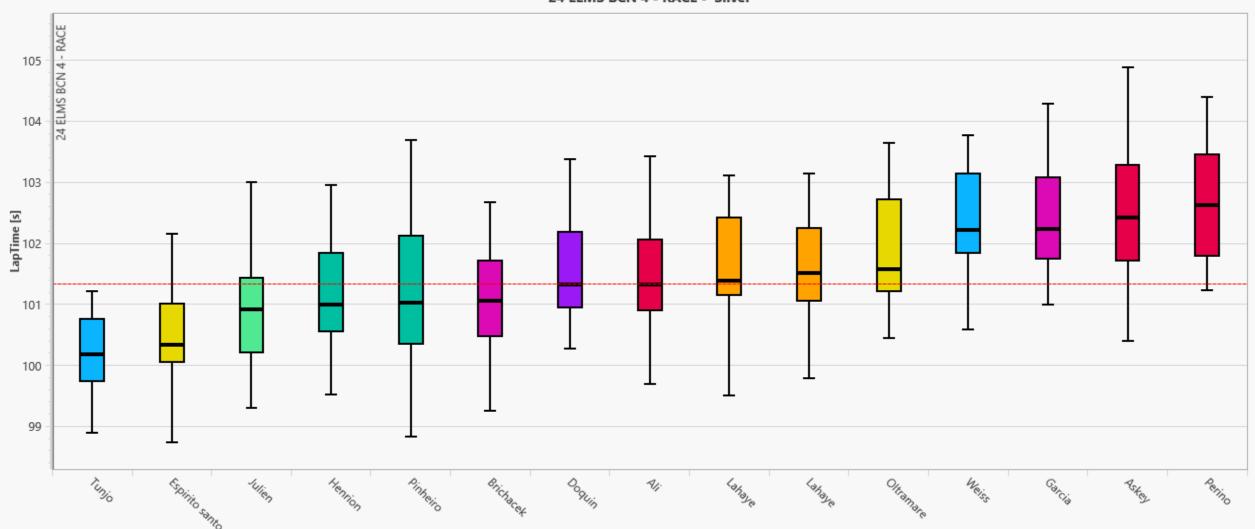

The red dashed line represent the median lap time of all bronze drivers April 16, 2024 | 9

The red dash line represent the median lap time of all drivers April 16, 2024 | 10

Ranking is considering driver performance and driver consistency
Driver with less than 10 laps are not taken into account (Hatching lines)