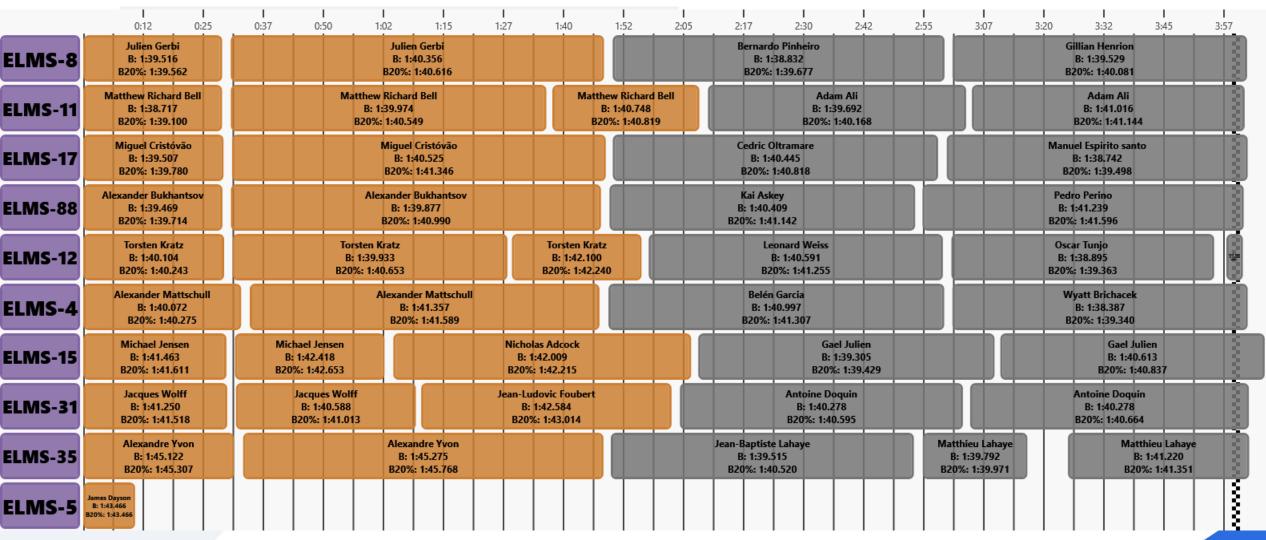

Raising average and box plot charts of the lap time are presented in the report, as well as a summary table of the computed ranking.

Data has been filtered to only keep lap times which are flying laps; in/out laps and VSC/SC laps have been removed from the purpose of this study.

B: Best lap time

B20%: Best 20 % average lap time

Ordering is done by median lap time

Driver

The red dashed line represent the median lap time of all silver drivers 8 |

April 16, 2024

Ordering is done by median lap time