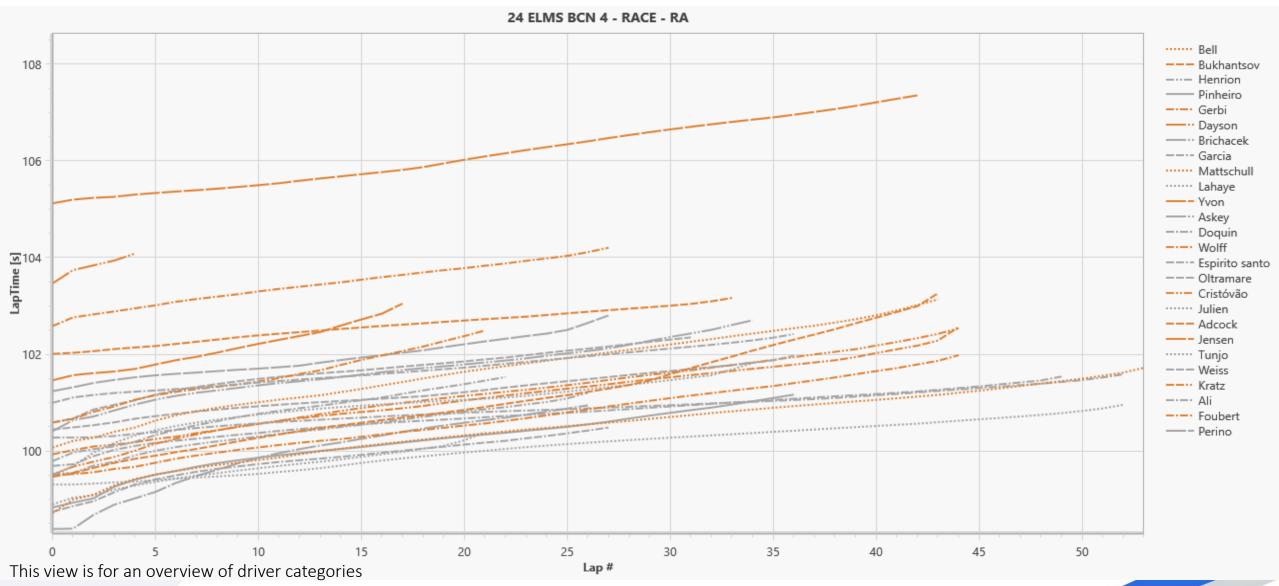

Raising average and box plot charts of the lap time are presented in the report, as well as a summary table of the computed ranking.

Data has been filtered to only keep lap times which are flying laps; in/out laps and VSC/SC laps have been removed from the purpose of this study.

The red dashed line represent the median lap time of all bronze drivers April 16, 2024 | 9

The red dash line represent the median lap time of all drivers April 16, 2024 | 10

Ranking is considering driver performance and driver consistency
Driver with less than 10 laps are not taken into account (Hatching lines)