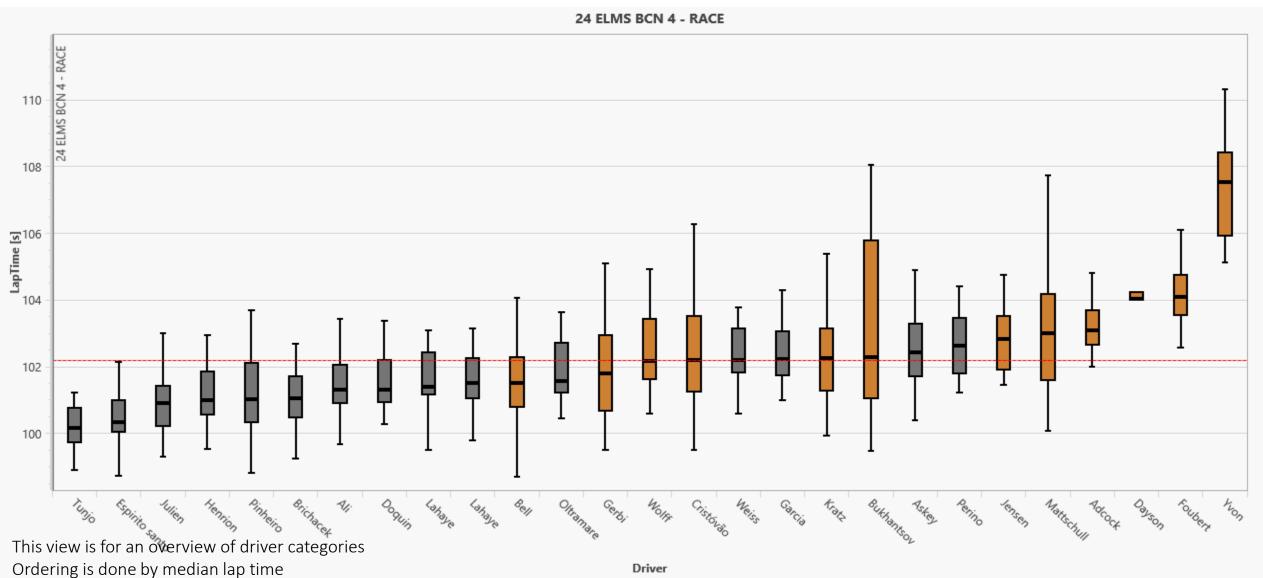

Raising average and box plot charts of the lap time are presented in the report, as well as a summary table of the computed ranking.

Data has been filtered to only keep lap times which are flying laps; in/out laps and VSC/SC laps have been removed from the purpose of this study.

B: Best lap time

B20%: Best 20 % average lap time

Ordering is done by median lap time

Driver

The red dashed line represent the median lap time of all silver drivers 8 |

April 16, 2024

Ordering is done by median lap time

The red dashed line represent the median lap time of all bronze drivers April 16, 2024 | 9

The red dash line represent the median lap time of all drivers April 16, 2024 | 10

Ranking is considering driver performance and driver consistency
Driver with less than 10 laps are not taken into account (Hatching lines)