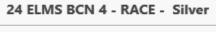

B: Best lap time

B20%: Best 20 % average lap time

Ordering is done by median lap time

Driver

The red dashed line represent the median lap time of all silver drivers 8 |

April 16, 2024

Ordering is done by median lap time