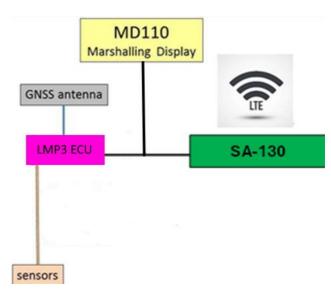

## **ELECTRONIC EQUIPMENT**

The use of Marelli Telemetry System is mandatory for 2025 ELMS season.

The Telemetry System designed by Marelli is a "modular" system in which, on board the vehicle, the logging functionalities have been separated from the wireless functions.

The system is designed to log the data input from the mandatory sensors. The data is then stored on the systems' USB-flashdrive and must be uploaded each time a car enters the pitlane.

The integrated smart antenna connects the vehicle to race control, sending the GPS-position of the car to locate it on track and receiving flag signals to show on the marshalling display onboard the vehicle.

This mandatory use results in the addition of the following elements in the articles below of the 2025 LMP3 technical regulation:

Art.1.12: Additional electronic equipment
- Marelli system (smart antenna + marshalling display)